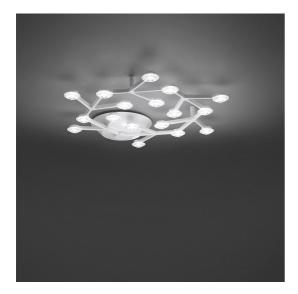

### **DESCRIPTION**

An organic modular principle grows by multiplying and interweaving its branches as it expands and sheds light in space. In addition to the standard linear and circular versions, custom elements can be put together to meet the needs of any space in terms of geometric shapes and dimensions.

#### **FEATURES**

Product Code: 1594050APPColour: Polished white

- Installation: Ceiling

- Material: Aluminium, methacrylate

Series: Design CollectionEnvironment: IndoorArea contract: Hospitality

- Emission: **Direct** 

- design by: Michele De Lucchi, Alberto Nason