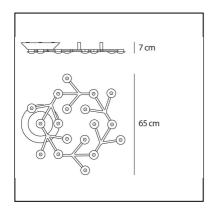

# Led Net - Ceiling - App Compatible

# Michele De Lucchi Alberto Nason



### **DESCRIPTION**

An organic modular principle grows by multiplying and interweaving its branches as it expands and sheds light in space. In addition to the standard linear and circular versions, custom elements can be put together to meet the needs of any space in terms of geometric shapes and dimensions.

# IP20 🖶 🎕 ( € 🔼



#### LUMINAIRE

- Watt: **43W** 

- Voltage: **220-240V** 

- Delivered lumen output: 2502lm

- CCT: 3000K- Efficiency: 81%- Efficacy: 58.19lm/W

Emeacy. 30:13iii, ii

- CRI: **80** 

#### Notes

LEDs included

#### **FEATURES**

Product Code: 1594050APPColour: Polished white

- Installation: Ceiling

- Material: Aluminium, methacrylate

Series: Design CollectionEnvironment: IndoorArea contract: Hospitality

- Emission: **Direct** 

- design by: Michele De Lucchi, Alberto Nason

#### **DIMENSIONS**

Height: 70 mmDiameter: 650 mmGlow Wire Test: 650°

### **SOURCES INCLUDED**

Category: LedNumber: 17Watt: 2.17W

Delivered lumen output: **153lm**Color temperature (K): **3000K** 

- CRI: **80** 

- Color Tolerance: MacAdam 3SDCM

Efficacy: 71lm/W

- Service Life: **50000-L70** 



## Accesso